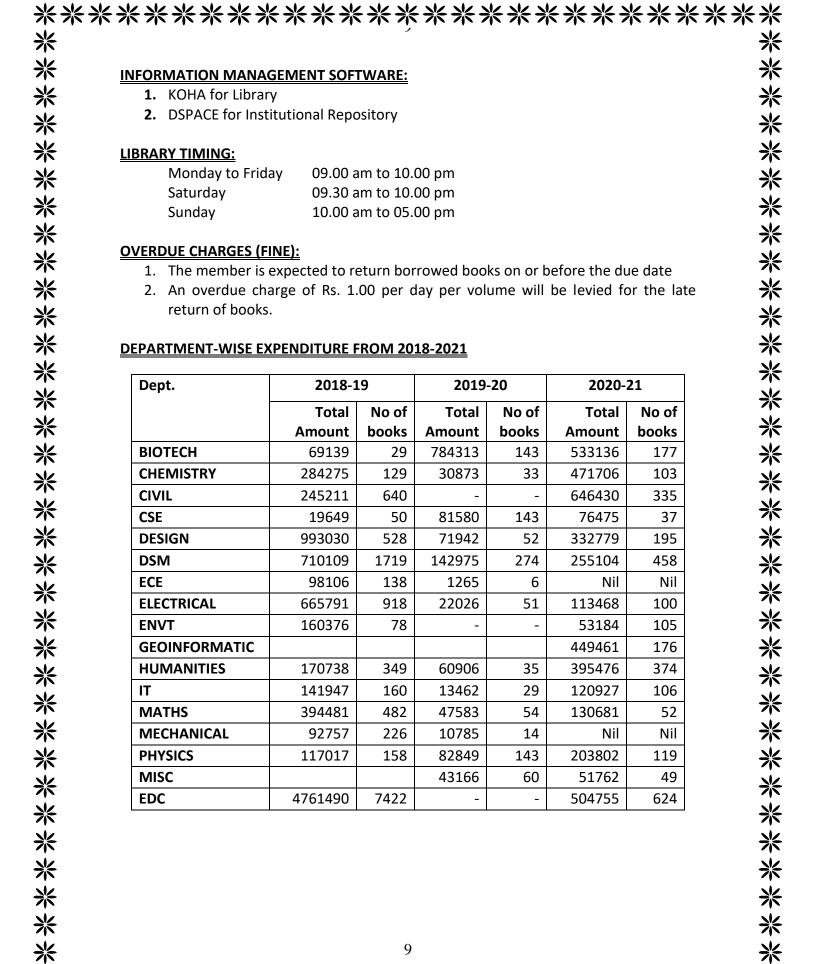

#### **DEPARTMENT-WISE EXPENDITURE FROM 2018-2021**

| Dept.         | 2018-19 |       | 2019-20 |       | 2020-21 |       |
|---------------|---------|-------|---------|-------|---------|-------|
|               | Total   | No of | Total   | No of | Total   | No of |
|               | Amount  | books | Amount  | books | Amount  | books |
| BIOTECH       | 69139   | 29    | 784313  | 143   | 533136  | 177   |
| CHEMISTRY     | 284275  | 129   | 30873   | 33    | 471706  | 103   |
| CIVIL         | 245211  | 640   | -       | -     | 646430  | 335   |
| CSE           | 19649   | 50    | 81580   | 143   | 76475   | 37    |
| DESIGN        | 993030  | 528   | 71942   | 52    | 332779  | 195   |
| DSM           | 710109  | 1719  | 142975  | 274   | 255104  | 458   |
| ECE           | 98106   | 138   | 1265    | 6     | Nil     | Nil   |
| ELECTRICAL    | 665791  | 918   | 22026   | 51    | 113468  | 100   |
| ENVT          | 160376  | 78    | -       | -     | 53184   | 105   |
| GEOINFORMATIC |         |       |         |       | 449461  | 176   |
| HUMANITIES    | 170738  | 349   | 60906   | 35    | 395476  | 374   |
| IT            | 141947  | 160   | 13462   | 29    | 120927  | 106   |
| MATHS         | 394481  | 482   | 47583   | 54    | 130681  | 52    |
| MECHANICAL    | 92757   | 226   | 10785   | 14    | Nil     | Nil   |
| PHYSICS       | 117017  | 158   | 82849   | 143   | 203802  | 119   |
| MISC          |         |       | 43166   | 60    | 51762   | 49    |
| EDC           | 4761490 | 7422  | -       | -     | 504755  | 624   |