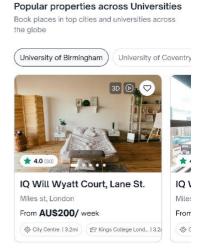

#### **Personalization for New Users:**

If User is new in the system we show them collection like:

- 1. Properties in popular cities
- 2. Properties that are newly added, budget friendly and with early booking service.
- 3. Properties Near Universities
- 4. Budget Friendly Properties.

Figure 25: Collection 1: Properties in popular cities (Web)

Figure 26: Collection 1: Properties in popular cities (Mweb)