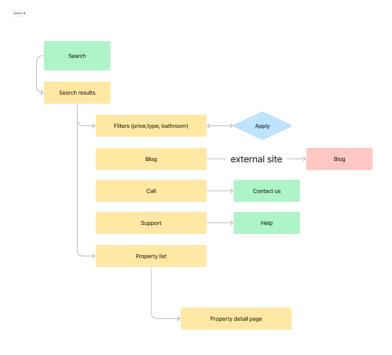

### 3.2 User Flows

Figure 5: User flow of first half of landing page

Figure 6: User flow - cities flow

Figure 7: User flow of bottom half homepage

Figure 8: User Flow-Landing Page

Figure 9: User Flow- search to property page

Figure 10: User Flow- Property page to request form

| Section 4             |                                                                                                                                                                                                                                                                                                                                                                                                                                                                                                                                                                                                                                                                                                                                                                                                                                                                                                                                                                                                                                                                                                                                                                                                                                                          |
|-----------------------|----------------------------------------------------------------------------------------------------------------------------------------------------------------------------------------------------------------------------------------------------------------------------------------------------------------------------------------------------------------------------------------------------------------------------------------------------------------------------------------------------------------------------------------------------------------------------------------------------------------------------------------------------------------------------------------------------------------------------------------------------------------------------------------------------------------------------------------------------------------------------------------------------------------------------------------------------------------------------------------------------------------------------------------------------------------------------------------------------------------------------------------------------------------------------------------------------------------------------------------------------------|
|                       |                                                                                                                                                                                                                                                                                                                                                                                                                                                                                                                                                                                                                                                                                                                                                                                                                                                                                                                                                                                                                                                                                                                                                                                                                                                          |
| Form complete booking | Booking Application (Personal details)                                                                                                                                                                                                                                                                                                                                                                                                                                                                                                                                                                                                                                                                                                                                                                                                                                                                                                                                                                                                                                                                                                                                                                                                                   |
|                       |                                                                                                                                                                                                                                                                                                                                                                                                                                                                                                                                                                                                                                                                                                                                                                                                                                                                                                                                                                                                                                                                                                                                                                                                                                                          |
|                       | Booking Application (Emergenecy details)                                                                                                                                                                                                                                                                                                                                                                                                                                                                                                                                                                                                                                                                                                                                                                                                                                                                                                                                                                                                                                                                                                                                                                                                                 |
|                       |                                                                                                                                                                                                                                                                                                                                                                                                                                                                                                                                                                                                                                                                                                                                                                                                                                                                                                                                                                                                                                                                                                                                                                                                                                                          |
|                       | Designed for the first of the second se |
|                       | Booking Application (Guarantor details)                                                                                                                                                                                                                                                                                                                                                                                                                                                                                                                                                                                                                                                                                                                                                                                                                                                                                                                                                                                                                                                                                                                                                                                                                  |
|                       |                                                                                                                                                                                                                                                                                                                                                                                                                                                                                                                                                                                                                                                                                                                                                                                                                                                                                                                                                                                                                                                                                                                                                                                                                                                          |
|                       | Booking Application (Other details)                                                                                                                                                                                                                                                                                                                                                                                                                                                                                                                                                                                                                                                                                                                                                                                                                                                                                                                                                                                                                                                                                                                                                                                                                      |
|                       |                                                                                                                                                                                                                                                                                                                                                                                                                                                                                                                                                                                                                                                                                                                                                                                                                                                                                                                                                                                                                                                                                                                                                                                                                                                          |
|                       | Confirmation Screen  Landing page                                                                                                                                                                                                                                                                                                                                                                                                                                                                                                                                                                                                                                                                                                                                                                                                                                                                                                                                                                                                                                                                                                                                                                                                                        |
|                       |                                                                                                                                                                                                                                                                                                                                                                                                                                                                                                                                                                                                                                                                                                                                                                                                                                                                                                                                                                                                                                                                                                                                                                                                                                                          |
|                       |                                                                                                                                                                                                                                                                                                                                                                                                                                                                                                                                                                                                                                                                                                                                                                                                                                                                                                                                                                                                                                                                                                                                                                                                                                                          |
|                       |                                                                                                                                                                                                                                                                                                                                                                                                                                                                                                                                                                                                                                                                                                                                                                                                                                                                                                                                                                                                                                                                                                                                                                                                                                                          |

Figure 11: User Flow- Request Form

Figure 12: User Flow – Search to Personal Assistance flow

Figure 13:User Flow- Search Page Flow

Figure 14: User Flow : Property Page

Figure 15: User Flow : How it Works

Figure 16: User Flow : Help Flow

Figure 17: User Flow : Shortlist Flow

Figure 18: User Flow :Booking Flow

Figure 19: User Flow :Login & Signup flow

Figure 20: User Flow : Privacy Policy

These are the existing User flow of different pages and flow. Keeping this in mind and not changing and flow, as user's mental modal is adaptable to this user. We have to come up with the solution to creating seamless user experience.