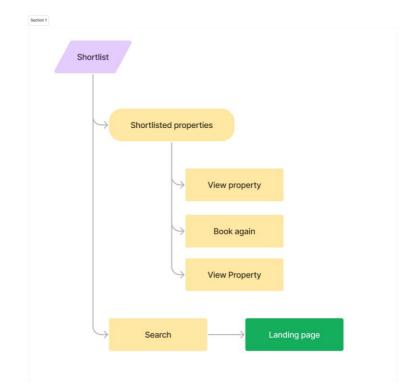

Figure 17: User Flow : Shortlist Flow

Figure 18: User Flow :Booking Flow

Figure 19: User Flow :Login & Signup flow

Figure 20: User Flow : Privacy Policy

These are the existing User flow of different pages and flow. Keeping this in mind and not changing and flow, as user's mental modal is adaptable to this user. We have to come up with the solution to creating seamless user experience.