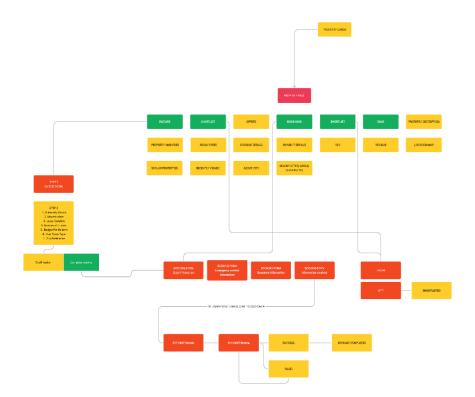

### 3.2 User Flows

Figure 5: User flow of first half of landing page

Figure 6: User flow - cities flow

Figure 7: User flow of bottom half homepage

Figure 8: User Flow-Landing Page

Figure 9: User Flow- search to property page

Figure 10: User Flow- Property page to request form

| Section 4             |                                                                                                                                                                                                                                                                                                                                                                                                                                                                                                                                                                                                                                                                                                                                                                                                                                                                                                                                                                                                                                                                                                                                                                                                                                                          |
|-----------------------|----------------------------------------------------------------------------------------------------------------------------------------------------------------------------------------------------------------------------------------------------------------------------------------------------------------------------------------------------------------------------------------------------------------------------------------------------------------------------------------------------------------------------------------------------------------------------------------------------------------------------------------------------------------------------------------------------------------------------------------------------------------------------------------------------------------------------------------------------------------------------------------------------------------------------------------------------------------------------------------------------------------------------------------------------------------------------------------------------------------------------------------------------------------------------------------------------------------------------------------------------------|
|                       |                                                                                                                                                                                                                                                                                                                                                                                                                                                                                                                                                                                                                                                                                                                                                                                                                                                                                                                                                                                                                                                                                                                                                                                                                                                          |
| Form complete booking | Booking Application (Personal details)                                                                                                                                                                                                                                                                                                                                                                                                                                                                                                                                                                                                                                                                                                                                                                                                                                                                                                                                                                                                                                                                                                                                                                                                                   |
|                       |                                                                                                                                                                                                                                                                                                                                                                                                                                                                                                                                                                                                                                                                                                                                                                                                                                                                                                                                                                                                                                                                                                                                                                                                                                                          |
|                       | Booking Application (Emergenecy details)                                                                                                                                                                                                                                                                                                                                                                                                                                                                                                                                                                                                                                                                                                                                                                                                                                                                                                                                                                                                                                                                                                                                                                                                                 |
|                       |                                                                                                                                                                                                                                                                                                                                                                                                                                                                                                                                                                                                                                                                                                                                                                                                                                                                                                                                                                                                                                                                                                                                                                                                                                                          |
|                       | Designed for the first of the second se |
|                       | Booking Application (Guarantor details)                                                                                                                                                                                                                                                                                                                                                                                                                                                                                                                                                                                                                                                                                                                                                                                                                                                                                                                                                                                                                                                                                                                                                                                                                  |
|                       |                                                                                                                                                                                                                                                                                                                                                                                                                                                                                                                                                                                                                                                                                                                                                                                                                                                                                                                                                                                                                                                                                                                                                                                                                                                          |
|                       | Booking Application (Other details)                                                                                                                                                                                                                                                                                                                                                                                                                                                                                                                                                                                                                                                                                                                                                                                                                                                                                                                                                                                                                                                                                                                                                                                                                      |
|                       |                                                                                                                                                                                                                                                                                                                                                                                                                                                                                                                                                                                                                                                                                                                                                                                                                                                                                                                                                                                                                                                                                                                                                                                                                                                          |
|                       | Confirmation Screen  Landing page                                                                                                                                                                                                                                                                                                                                                                                                                                                                                                                                                                                                                                                                                                                                                                                                                                                                                                                                                                                                                                                                                                                                                                                                                        |
|                       |                                                                                                                                                                                                                                                                                                                                                                                                                                                                                                                                                                                                                                                                                                                                                                                                                                                                                                                                                                                                                                                                                                                                                                                                                                                          |
|                       |                                                                                                                                                                                                                                                                                                                                                                                                                                                                                                                                                                                                                                                                                                                                                                                                                                                                                                                                                                                                                                                                                                                                                                                                                                                          |
|                       |                                                                                                                                                                                                                                                                                                                                                                                                                                                                                                                                                                                                                                                                                                                                                                                                                                                                                                                                                                                                                                                                                                                                                                                                                                                          |

Figure 11: User Flow- Request Form

Figure 12: User Flow – Search to Personal Assistance flow

Figure 13:User Flow- Search Page Flow

Figure 14: User Flow : Property Page

Figure 15: User Flow : How it Works

Figure 16: User Flow : Help Flow

Figure 17: User Flow : Shortlist Flow

Figure 18: User Flow :Booking Flow

Figure 19: User Flow :Login & Signup flow

Figure 20: User Flow : Privacy Policy

These are the existing User flow of different pages and flow. Keeping this in mind and not changing and flow, as user's mental modal is adaptable to this user. We have to come up with the solution to creating seamless user experience.