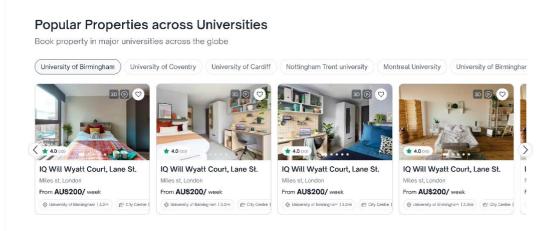

Figure 28: Collection 3: Popular Properties Near Universities (Web)

#### **Personalization for Repeat Users:**

If User is a existing user in the system we show them collection based on recent search:

- 1. Recommended properties in recently searched country/city.
- 2. Recommended properties in recently searched University.
- 3. Recently viewed.