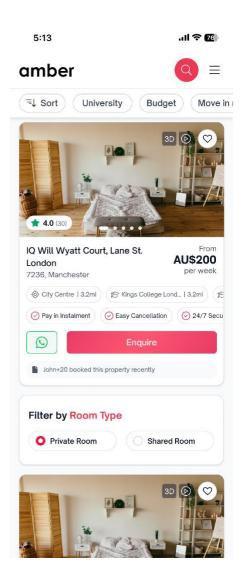

Figure 36: Filter By Move in Month (Web)

| 5:13                                              | .ili                           | ∻ 76                   |
|---------------------------------------------------|--------------------------------|------------------------|
| amber                                             | 9                              | ≡                      |
| Sort Univer                                       | rsity Budget                   | Move in                |
|                                                   | 😭 Kings College Lond   3.      | 2mi 😰                  |
| Pay in Instalment                                 | Easy Cancellation              | 24/7 Secu              |
|                                                   | Enquire                        |                        |
| John+20 booked this                               | property recently              |                        |
| Filter by Move In                                 | 1 <b>Month</b><br>1y 24 Jun 24 | ) Jul 24               |
| 4.0 (30)                                          |                                |                        |
| IQ Will Wyatt Court<br>London<br>7236, Manchester | AUS                            | From<br>5200<br>r week |
| City Centre   3.2mi                               | 😤 Kings College Lond   3.      | 2mi 😰                  |
| Pay in Instalment                                 | Easy Cancellation              | 24/7 Secu              |
|                                                   | Enquire                        |                        |