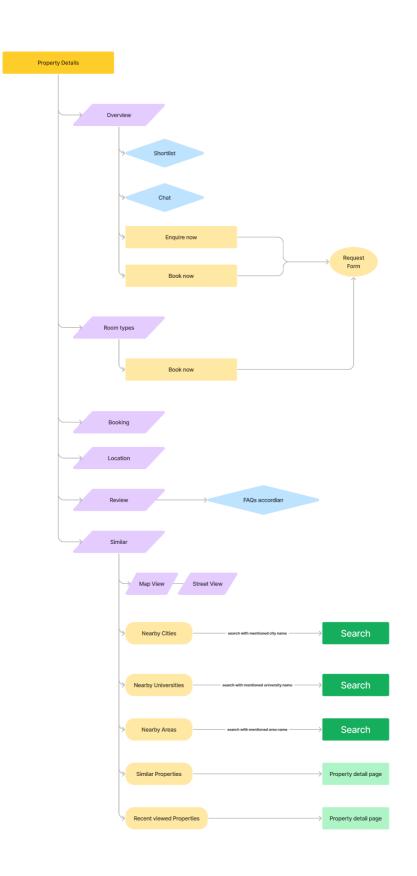

### 3.2 User Flows

Figure 5: User flow of first half of landing page

Figure 6: User flow - cities flow

Figure 7: User flow of bottom half homepage

Figure 8: User Flow-Landing Page

Figure 9: User Flow- search to property page

Figure 10: User Flow- Property page to request form

| Section 4             |                                                                                                                                                                                                                                                                                                                                                                                                                                                                                                                                                                                                                                                                                                                                                                                                                                                                                                                                                                                                                                                                                                                                                                                                                                                          |
|-----------------------|----------------------------------------------------------------------------------------------------------------------------------------------------------------------------------------------------------------------------------------------------------------------------------------------------------------------------------------------------------------------------------------------------------------------------------------------------------------------------------------------------------------------------------------------------------------------------------------------------------------------------------------------------------------------------------------------------------------------------------------------------------------------------------------------------------------------------------------------------------------------------------------------------------------------------------------------------------------------------------------------------------------------------------------------------------------------------------------------------------------------------------------------------------------------------------------------------------------------------------------------------------|
|                       |                                                                                                                                                                                                                                                                                                                                                                                                                                                                                                                                                                                                                                                                                                                                                                                                                                                                                                                                                                                                                                                                                                                                                                                                                                                          |
| Form complete booking | Booking Application (Personal details)                                                                                                                                                                                                                                                                                                                                                                                                                                                                                                                                                                                                                                                                                                                                                                                                                                                                                                                                                                                                                                                                                                                                                                                                                   |
|                       |                                                                                                                                                                                                                                                                                                                                                                                                                                                                                                                                                                                                                                                                                                                                                                                                                                                                                                                                                                                                                                                                                                                                                                                                                                                          |
|                       | Booking Application (Emergenecy details)                                                                                                                                                                                                                                                                                                                                                                                                                                                                                                                                                                                                                                                                                                                                                                                                                                                                                                                                                                                                                                                                                                                                                                                                                 |
|                       |                                                                                                                                                                                                                                                                                                                                                                                                                                                                                                                                                                                                                                                                                                                                                                                                                                                                                                                                                                                                                                                                                                                                                                                                                                                          |
|                       | Designed for the first of the second se |
|                       | Booking Application (Guarantor details)                                                                                                                                                                                                                                                                                                                                                                                                                                                                                                                                                                                                                                                                                                                                                                                                                                                                                                                                                                                                                                                                                                                                                                                                                  |
|                       |                                                                                                                                                                                                                                                                                                                                                                                                                                                                                                                                                                                                                                                                                                                                                                                                                                                                                                                                                                                                                                                                                                                                                                                                                                                          |
|                       | Booking Application (Other details)                                                                                                                                                                                                                                                                                                                                                                                                                                                                                                                                                                                                                                                                                                                                                                                                                                                                                                                                                                                                                                                                                                                                                                                                                      |
|                       |                                                                                                                                                                                                                                                                                                                                                                                                                                                                                                                                                                                                                                                                                                                                                                                                                                                                                                                                                                                                                                                                                                                                                                                                                                                          |
|                       | Confirmation Screen  Landing page                                                                                                                                                                                                                                                                                                                                                                                                                                                                                                                                                                                                                                                                                                                                                                                                                                                                                                                                                                                                                                                                                                                                                                                                                        |
|                       |                                                                                                                                                                                                                                                                                                                                                                                                                                                                                                                                                                                                                                                                                                                                                                                                                                                                                                                                                                                                                                                                                                                                                                                                                                                          |
|                       |                                                                                                                                                                                                                                                                                                                                                                                                                                                                                                                                                                                                                                                                                                                                                                                                                                                                                                                                                                                                                                                                                                                                                                                                                                                          |
|                       |                                                                                                                                                                                                                                                                                                                                                                                                                                                                                                                                                                                                                                                                                                                                                                                                                                                                                                                                                                                                                                                                                                                                                                                                                                                          |

Figure 11: User Flow- Request Form

Figure 12: User Flow – Search to Personal Assistance flow

Figure 13:User Flow- Search Page Flow

Figure 14: User Flow : Property Page

Figure 15: User Flow : How it Works

Figure 16: User Flow : Help Flow

Figure 17: User Flow : Shortlist Flow

Figure 18: User Flow :Booking Flow

Figure 19: User Flow :Login & Signup flow

Figure 20: User Flow : Privacy Policy

These are the existing User flow of different pages and flow. Keeping this in mind and not changing and flow, as user's mental modal is adaptable to this user. We have to come up with the solution to creating seamless user experience.