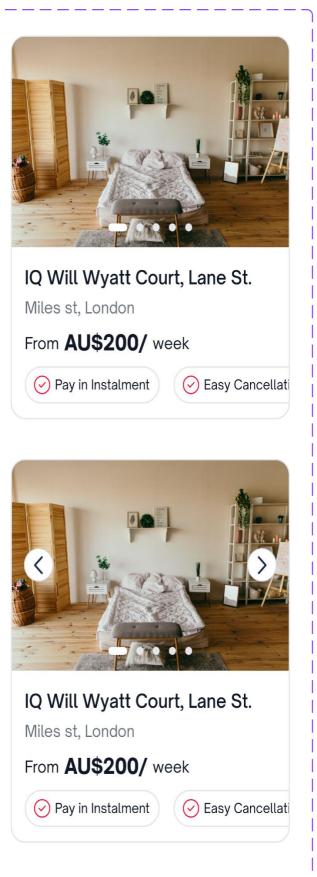

## 5.2.1 Property Card Revamp

To reduce visual clutter in the property card in search page because of different elements and their contrasts. We also need to better organize information. Make cards more informative and nudge user with tags.

*Figure 35: card 6: Normal revamped card (Web)* 

Figure 35: card 1: Normal revamped card (Mweb)

Figure 35: card 2: With amber exclusive and cashback tag (Mweb)

Figure 35: card 3: With Top rated tag (Mweb)