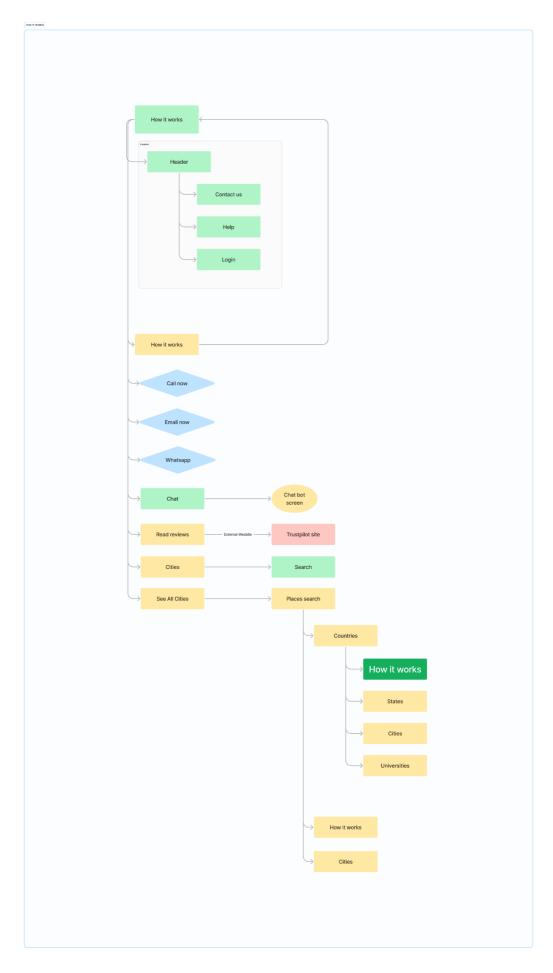

Figure 11: User Flow- Request Form

Figure 12: User Flow – Search to Personal Assistance flow

Figure 13:User Flow- Search Page Flow

Figure 14: User Flow : Property Page

Figure 15: User Flow : How it Works

Figure 16: User Flow : Help Flow

Figure 17: User Flow : Shortlist Flow

Figure 18: User Flow :Booking Flow

Figure 19: User Flow :Login & Signup flow

Figure 20: User Flow : Privacy Policy

These are the existing User flow of different pages and flow. Keeping this in mind and not changing and flow, as user's mental modal is adaptable to this user. We have to come up with the solution to creating seamless user experience.