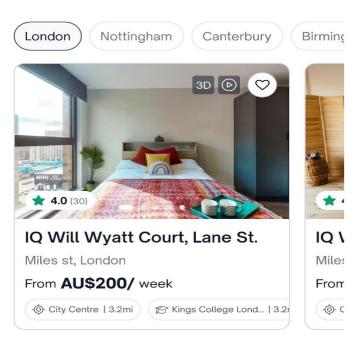

# Popular properties across cities in United Kingdom

Book from the most popular properties across the globe

#### Popular properties nearby Universities of London

Book accommodation in major cities and universities across the globe

Figure 29: recommendation based on recent searched University (Web)

Figure 29: recommendation based on recent searched University (Mweb)