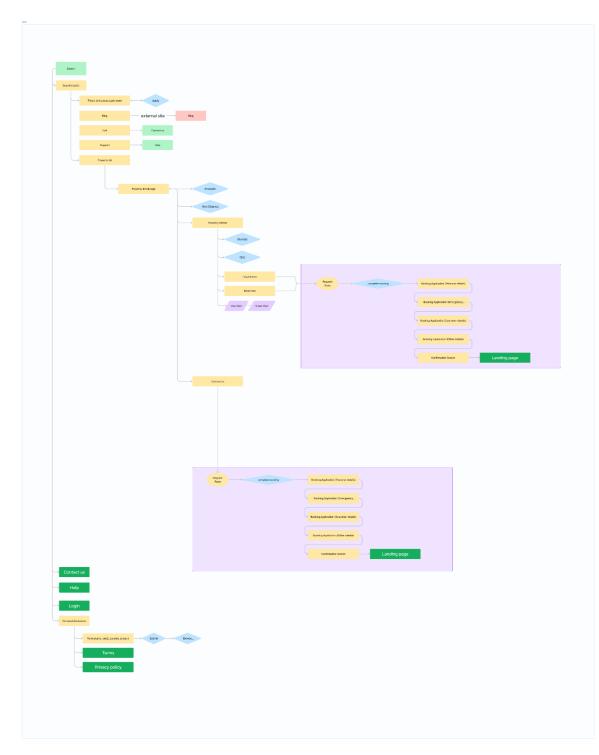

### 3.2 User Flows

Figure 5: User flow of first half of landing page

Figure 6: User flow - cities flow

Figure 7: User flow of bottom half homepage

Figure 8: User Flow-Landing Page

Figure 9: User Flow- search to property page

Figure 10: User Flow- Property page to request form

| Section 4             |                                                                                                                                                                                                                                                                                                                                                                                                                                                                                                                                                                                                                                                                                                                                                                                                                                                                                                                                                                                                                                                                                                                                                                                                                                                          |
|-----------------------|----------------------------------------------------------------------------------------------------------------------------------------------------------------------------------------------------------------------------------------------------------------------------------------------------------------------------------------------------------------------------------------------------------------------------------------------------------------------------------------------------------------------------------------------------------------------------------------------------------------------------------------------------------------------------------------------------------------------------------------------------------------------------------------------------------------------------------------------------------------------------------------------------------------------------------------------------------------------------------------------------------------------------------------------------------------------------------------------------------------------------------------------------------------------------------------------------------------------------------------------------------|
|                       |                                                                                                                                                                                                                                                                                                                                                                                                                                                                                                                                                                                                                                                                                                                                                                                                                                                                                                                                                                                                                                                                                                                                                                                                                                                          |
| Form complete booking | Booking Application (Personal details)                                                                                                                                                                                                                                                                                                                                                                                                                                                                                                                                                                                                                                                                                                                                                                                                                                                                                                                                                                                                                                                                                                                                                                                                                   |
|                       |                                                                                                                                                                                                                                                                                                                                                                                                                                                                                                                                                                                                                                                                                                                                                                                                                                                                                                                                                                                                                                                                                                                                                                                                                                                          |
|                       | Booking Application (Emergenecy details)                                                                                                                                                                                                                                                                                                                                                                                                                                                                                                                                                                                                                                                                                                                                                                                                                                                                                                                                                                                                                                                                                                                                                                                                                 |
|                       |                                                                                                                                                                                                                                                                                                                                                                                                                                                                                                                                                                                                                                                                                                                                                                                                                                                                                                                                                                                                                                                                                                                                                                                                                                                          |
|                       | Designed for the first of the second se |
|                       | Booking Application (Guarantor details)                                                                                                                                                                                                                                                                                                                                                                                                                                                                                                                                                                                                                                                                                                                                                                                                                                                                                                                                                                                                                                                                                                                                                                                                                  |
|                       |                                                                                                                                                                                                                                                                                                                                                                                                                                                                                                                                                                                                                                                                                                                                                                                                                                                                                                                                                                                                                                                                                                                                                                                                                                                          |
|                       | Booking Application (Other details)                                                                                                                                                                                                                                                                                                                                                                                                                                                                                                                                                                                                                                                                                                                                                                                                                                                                                                                                                                                                                                                                                                                                                                                                                      |
|                       |                                                                                                                                                                                                                                                                                                                                                                                                                                                                                                                                                                                                                                                                                                                                                                                                                                                                                                                                                                                                                                                                                                                                                                                                                                                          |
|                       | Confirmation Screen  Landing page                                                                                                                                                                                                                                                                                                                                                                                                                                                                                                                                                                                                                                                                                                                                                                                                                                                                                                                                                                                                                                                                                                                                                                                                                        |
|                       |                                                                                                                                                                                                                                                                                                                                                                                                                                                                                                                                                                                                                                                                                                                                                                                                                                                                                                                                                                                                                                                                                                                                                                                                                                                          |
|                       |                                                                                                                                                                                                                                                                                                                                                                                                                                                                                                                                                                                                                                                                                                                                                                                                                                                                                                                                                                                                                                                                                                                                                                                                                                                          |
|                       |                                                                                                                                                                                                                                                                                                                                                                                                                                                                                                                                                                                                                                                                                                                                                                                                                                                                                                                                                                                                                                                                                                                                                                                                                                                          |

Figure 11: User Flow- Request Form

Figure 12: User Flow – Search to Personal Assistance flow

Figure 13:User Flow- Search Page Flow

Figure 14: User Flow : Property Page

Figure 15: User Flow : How it Works

Figure 16: User Flow : Help Flow

Figure 17: User Flow : Shortlist Flow

Figure 18: User Flow :Booking Flow

Figure 19: User Flow :Login & Signup flow

Figure 20: User Flow : Privacy Policy

These are the existing User flow of different pages and flow. Keeping this in mind and not changing and flow, as user's mental modal is adaptable to this user. We have to come up with the solution to creating seamless user experience.

## Chapter 4 INFORMATION ARCHITECTURE (IA)

4.1 Website IA

4.2 Property Card IA