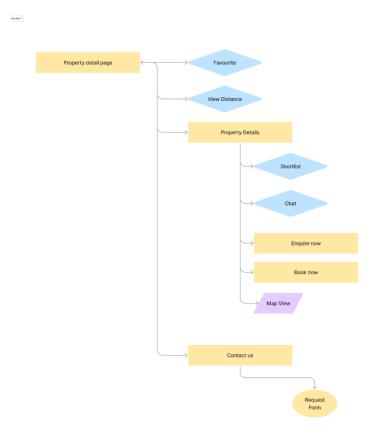

Figure 10: User Flow- Property page to request form

| Section 4             |                                                                                                                                                                                                                                                                                                                                                                                                                                                                                                                                                                                                                                                                                                                                                                                                                                                                                                                                                                                                                                                                                                                                                                                                                                                          |
|-----------------------|----------------------------------------------------------------------------------------------------------------------------------------------------------------------------------------------------------------------------------------------------------------------------------------------------------------------------------------------------------------------------------------------------------------------------------------------------------------------------------------------------------------------------------------------------------------------------------------------------------------------------------------------------------------------------------------------------------------------------------------------------------------------------------------------------------------------------------------------------------------------------------------------------------------------------------------------------------------------------------------------------------------------------------------------------------------------------------------------------------------------------------------------------------------------------------------------------------------------------------------------------------|
|                       |                                                                                                                                                                                                                                                                                                                                                                                                                                                                                                                                                                                                                                                                                                                                                                                                                                                                                                                                                                                                                                                                                                                                                                                                                                                          |
| Form complete booking | Booking Application (Personal details)                                                                                                                                                                                                                                                                                                                                                                                                                                                                                                                                                                                                                                                                                                                                                                                                                                                                                                                                                                                                                                                                                                                                                                                                                   |
|                       |                                                                                                                                                                                                                                                                                                                                                                                                                                                                                                                                                                                                                                                                                                                                                                                                                                                                                                                                                                                                                                                                                                                                                                                                                                                          |
|                       | Booking Application (Emergenecy details)                                                                                                                                                                                                                                                                                                                                                                                                                                                                                                                                                                                                                                                                                                                                                                                                                                                                                                                                                                                                                                                                                                                                                                                                                 |
|                       |                                                                                                                                                                                                                                                                                                                                                                                                                                                                                                                                                                                                                                                                                                                                                                                                                                                                                                                                                                                                                                                                                                                                                                                                                                                          |
|                       | Designed for the first of the second se |
|                       | Booking Application (Guarantor details)                                                                                                                                                                                                                                                                                                                                                                                                                                                                                                                                                                                                                                                                                                                                                                                                                                                                                                                                                                                                                                                                                                                                                                                                                  |
|                       |                                                                                                                                                                                                                                                                                                                                                                                                                                                                                                                                                                                                                                                                                                                                                                                                                                                                                                                                                                                                                                                                                                                                                                                                                                                          |
|                       | Booking Application (Other details)                                                                                                                                                                                                                                                                                                                                                                                                                                                                                                                                                                                                                                                                                                                                                                                                                                                                                                                                                                                                                                                                                                                                                                                                                      |
|                       |                                                                                                                                                                                                                                                                                                                                                                                                                                                                                                                                                                                                                                                                                                                                                                                                                                                                                                                                                                                                                                                                                                                                                                                                                                                          |
|                       | Confirmation Screen  Landing page                                                                                                                                                                                                                                                                                                                                                                                                                                                                                                                                                                                                                                                                                                                                                                                                                                                                                                                                                                                                                                                                                                                                                                                                                        |
|                       |                                                                                                                                                                                                                                                                                                                                                                                                                                                                                                                                                                                                                                                                                                                                                                                                                                                                                                                                                                                                                                                                                                                                                                                                                                                          |
|                       |                                                                                                                                                                                                                                                                                                                                                                                                                                                                                                                                                                                                                                                                                                                                                                                                                                                                                                                                                                                                                                                                                                                                                                                                                                                          |
|                       |                                                                                                                                                                                                                                                                                                                                                                                                                                                                                                                                                                                                                                                                                                                                                                                                                                                                                                                                                                                                                                                                                                                                                                                                                                                          |

Figure 11: User Flow- Request Form

Figure 12: User Flow – Search to Personal Assistance flow

Figure 13:User Flow- Search Page Flow

Figure 14: User Flow : Property Page

Figure 15: User Flow : How it Works

Figure 16: User Flow : Help Flow

Figure 17: User Flow : Shortlist Flow

Figure 18: User Flow :Booking Flow

Figure 19: User Flow :Login & Signup flow

Figure 20: User Flow : Privacy Policy

These are the existing User flow of different pages and flow. Keeping this in mind and not changing and flow, as user's mental modal is adaptable to this user. We have to come up with the solution to creating seamless user experience.