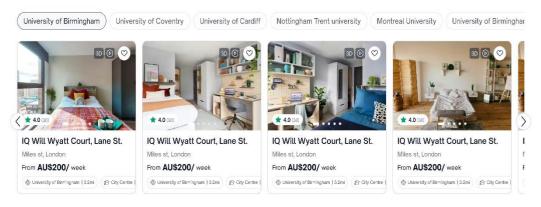

Figure 28: Collection 3: Popular Properties Near Universities (Web)

#### **Personalization for Repeat Users:**

If User is a existing user in the system we show them collection based on recent search:

- 1. Recommended properties in recently searched country/city.
- 2. Recommended properties in recently searched University.
- 3. Recently viewed.

Figure 28: recommendation based on recent searched country/city (Web)