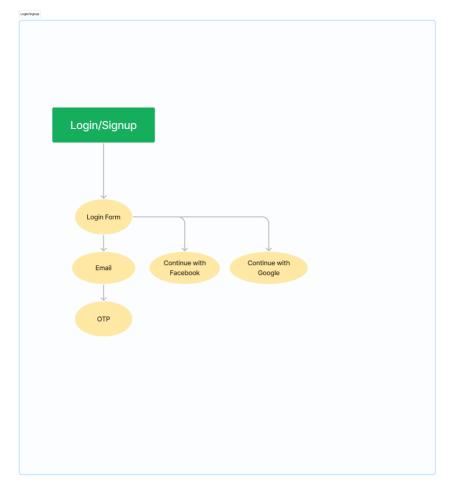

Figure 17: User Flow : Shortlist Flow

Figure 18: User Flow :Booking Flow

Figure 19: User Flow :Login & Signup flow

Figure 20: User Flow : Privacy Policy

These are the existing User flow of different pages and flow. Keeping this in mind and not changing and flow, as user's mental modal is adaptable to this user. We have to come up with the solution to creating seamless user experience.