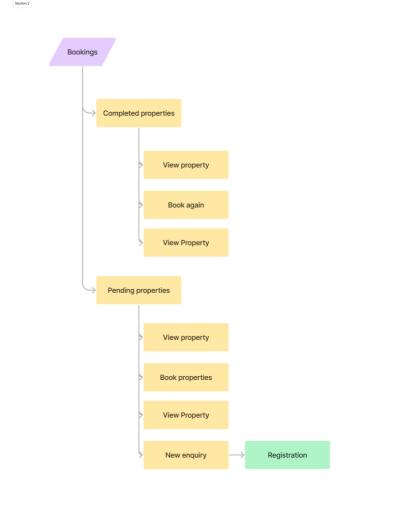

Figure 17: User Flow : Shortlist Flow

Figure 18: User Flow :Booking Flow

Figure 19: User Flow :Login & Signup flow

Figure 20: User Flow : Privacy Policy

These are the existing User flow of different pages and flow. Keeping this in mind and not changing and flow, as user's mental modal is adaptable to this user. We have to come up with the solution to creating seamless user experience.