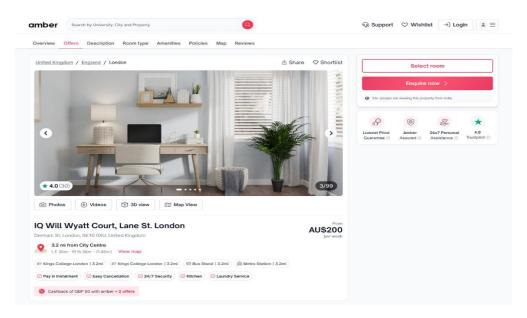

## 5.2.1 Property Card Revamp

To reduce visual clutter in the property card in search page because of different elements and their contrasts. We also need to better organize information. Make cards more informative and nudge user with tags.

Tags like : 1) Top Rated

- 2) Amber exclusive
- 3) Cashback
- 4) fast filling

Figure 35: Card 1: With Top rated tag (Web)

Figure 35: Card 2: With amber exclusive tag(Web)

*Figure 35: Card 1: With cashback tag(Web)* 