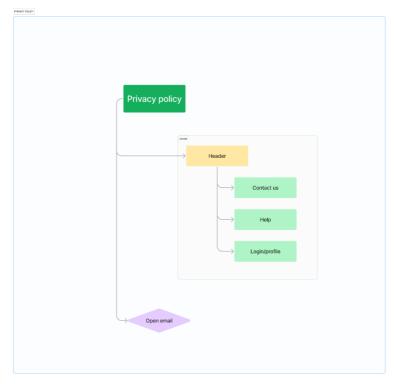

Figure 17: User Flow : Shortlist Flow

Figure 18: User Flow :Booking Flow

Figure 19: User Flow :Login & Signup flow

Figure 20: User Flow : Privacy Policy

These are the existing User flow of different pages and flow. Keeping this in mind and not changing and flow, as user's mental modal is adaptable to this user. We have to come up with the solution to creating seamless user experience.