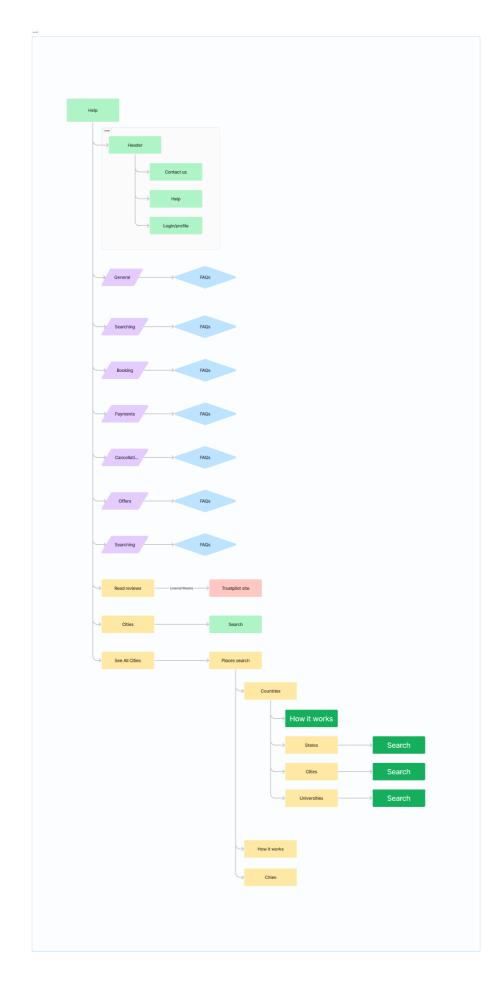

Figure 11: User Flow- Request Form

Figure 12: User Flow – Search to Personal Assistance flow

Figure 13:User Flow- Search Page Flow

Figure 14: User Flow : Property Page

Figure 15: User Flow : How it Works

Figure 16: User Flow : Help Flow

Figure 17: User Flow : Shortlist Flow

Figure 18: User Flow :Booking Flow

Figure 19: User Flow :Login & Signup flow

Figure 20: User Flow : Privacy Policy

These are the existing User flow of different pages and flow. Keeping this in mind and not changing and flow, as user's mental modal is adaptable to this user. We have to come up with the solution to creating seamless user experience.