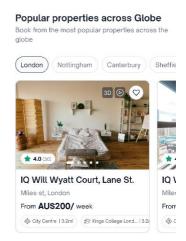

#### **Personalization for Repeat Users:**

If User is a existing user in the system we show them collection based on recent search:

- 1. Recommended properties in recently searched country/city.
- 2. Recommended properties in recently searched University.
- 3. Recently viewed.

Figure 28: recommendation based on recent searched country/city (Web)

# Popular properties across cities in United Kingdom

Book from the most popular properties across the globe

#### Popular properties nearby Universities of London

Book accommodation in major cities and universities across the globe

Figure 29: recommendation based on recent searched University (Web)

Figure 29: recommendation based on recent searched University (Mweb)