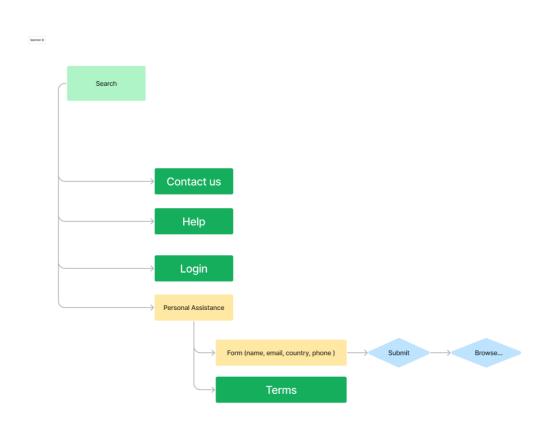

Figure 11: User Flow- Request Form

Figure 12: User Flow – Search to Personal Assistance flow

Figure 13:User Flow- Search Page Flow

Figure 14: User Flow : Property Page

Figure 15: User Flow : How it Works

Figure 16: User Flow : Help Flow

Figure 17: User Flow : Shortlist Flow

Figure 18: User Flow :Booking Flow

Figure 19: User Flow :Login & Signup flow

Figure 20: User Flow : Privacy Policy

These are the existing User flow of different pages and flow. Keeping this in mind and not changing and flow, as user's mental modal is adaptable to this user. We have to come up with the solution to creating seamless user experience.