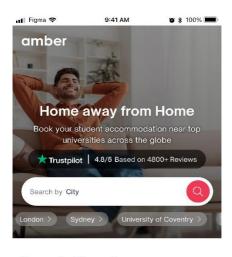

#### 5.1.1 Personalization On Homepage

Giving a personalized landing page experience. This can be achieved by providing recommending collection of properties to explore in a engaging way.

#### **Personalization for New Users:**

If User is new in the system we show them collection like:

- 1. Properties in popular cities
- 2. Properties that are newly added, budget friendly and with early booking service.
- 3. Properties Near Universities
- 4. Budget Friendly Properties.