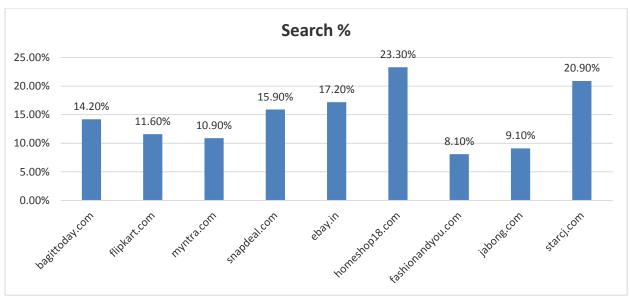

# 1.3 <u>COMPETITOR ANALYSIS</u>

A recent research done by Forrester (a leading global research and advisory firm) shows that by 2016, the e-commerce industry in India will be more than five times the size as it was in 2010. In this era of competition, Bagittoday identifies following as its competitors: Flipkart.com, myntra.com, snapdeal.com, Homeshop18.com, EBay.in, Fashionandyou.com, Jabong.com, star CJ.com