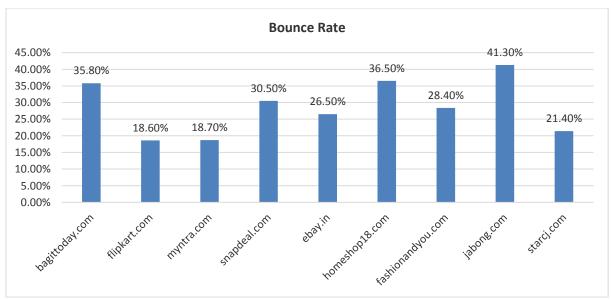

# 1.3 <u>COMPETITOR ANALYSIS</u>

A recent research done by Forrester (a leading global research and advisory firm) shows that by 2016, the e-commerce industry in India will be more than five times the size as it was in 2010. In this era of competition, Bagittoday identifies following as its competitors: Flipkart.com, myntra.com, snapdeal.com, Homeshop18.com, EBay.in, Fashionandyou.com, Jabong.com, star CJ.com