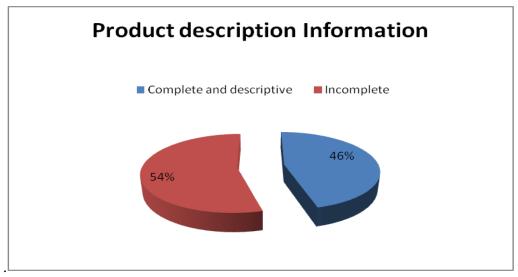

people out of whom 70 people had never shopped from BIT. They shared their experience with us when they first visited the website.

## **EASE OF BROWSING**

The respondents were asked to rate the ease of browsing the website



Figure 22 Ease of browsing

It is apparent from the figures shown in the pie-chart that majority of the people who visit the website find it easy to browse and leaf through the website.

## **DEALS ON THE SITE**

The respondents were asked to rate the deals live on the website.



Figure 23 Deals on the site

It can be seen that majority of the people i.e. 69% of the people did not like the deals which BIT was running on their website.

## PRODUCT DESCRIPTION INFORMATION

The respondents were asked to rate the product description information available on website.



Figure 24 Product description

It can be seen from that more than 50 % of the people did not find the product description available on the website to be informative and complete. This would prevent the people from buying from BIT and visit again.

#### INTENTION TO SHOP

The respondents were asked if they would like to buy anything from BIT.



Figure 25 Intention to shop

More than 50 % of the respondents said that they would not like to order something from BIT.

## PREFERRED CATEGORY

Those respondents who wanted to buy from BIT were further asked their choice for category.



Figure 26 Preferred Category

Out of the 49% who would like to shop from BIT found good deals on apparel and footwear. It was astonishing to find that no one was interested in buying jewellery online from BIT.