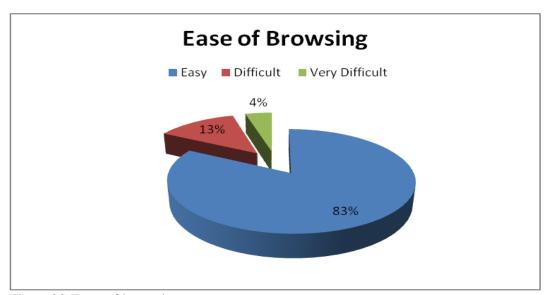

r.



Figure21 Gender

The analysis clearly indicates that 92% of the male shop from BIT and only 8% are women customers. BIT can bring in more male centric products or consider that more male customers spent time on online shopping rather than women.

## 4.2 <u>ANALYSIS: PART II</u>

A similar kind of questionnaire was shared randomly with the people. These included people who may not be the customers of BIT. The link of the website was provided to them and they were asked to visit the website of BIT and provide their feedback.

This questionnaire was shared with 90 people out of whom 70 people had never shopped from BIT. They shared their experience with us when they first visited the website.

## **EASE OF BROWSING**

The respondents were asked to rate the ease of browsing the website



Figure 22 Ease of browsing

It is apparent from the figures shown in the pie-chart that majority of the people who visit the website find it easy to browse and leaf through the website.

## **DEALS ON THE SITE**

The respondents were asked to rate the deals live on the website.



Figure 23 Deals on the site

It can be seen that majority of the people i.e. 69% of the people did not like the deals which BIT was running on their website.

## PRODUCT DESCRIPTION INFORMATION

The respondents were asked to rate the product description information available on website.



Figure 24 Product description

It can be seen from that more than 50 % of the people did not find the product description available on the website to be informative and complete. This would prevent the people from buying from