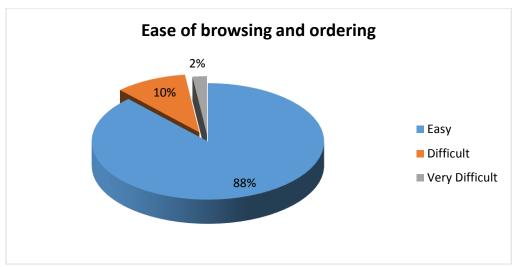

It Today and what he actually gets from it.

## 4.1 <u>ANALYSIS: PART I</u>

The questionnaire was sent to the existing customers of BIT and data collected was analysed.

## NUMBER OF TIMES A CUSTOMER HAS SHOPPED FROM BIT

The respondents were asked the number of times they have shopped from BIT



Figure 10. Number of times a customer has shopped from BIT

This analysis shows that 37% of the customers have shopped only once from BIT and did not come back, 24% have shopped twice and 39% have shopped many times. BIT need to take considerable steps to retain its customer. It is easy to retain a customer than to acquire a new customer.

#### THE EASE OF BROWSING AND ORDERING OF THE GOODS

The respondents were asked how they would rate the ease of browsing and ordering of the goods from BIT



Figure 11 Ease of browsing and ordering of the goods

The above analysis shows that BIT site is user friendly. But they have scope of improvement in their website in terms of organising boutiques in alphabetical order or into various categories so that the 12% customer also rate BIT high in terms of easy browsing and ordering of the products.

#### THE PRODUCT DESCRIPTION AVAILABLE ON THE SITE

The respondents were asked how they would rate the product description information available on the website



Figure 12 Product descriptions available on the website

The above analysis shows that 80% of our customers are satisfied with the product description available along with the product on the website while 20% of the customers find it to be incomplete. This shows that they may not come bac