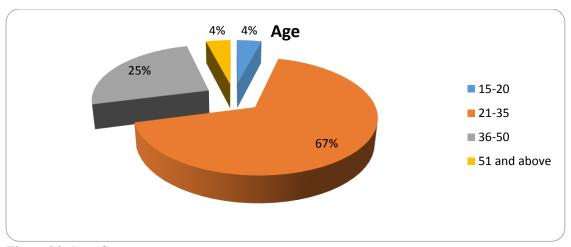

e 18 Important thing while shopping from BIT

The above pie chart indicates that for 51% of the customers, the most important thing is the low price when they shop from BIT, 15% consider product description to be most important, 15% consider better image quality while shopping, 12% believe that check out process should be easy while 7% believe that delivery dates should be accurate.

#### RECOMMEND BIT TO OTHERS

The respondents were asked if they would recommend BIT to others



Figure 19 Recommend BIT to others

This analysis shows that 79% of the customers are satisfied with BIT and would recommend BIT to others while 21% had a bitter experience of shopping from BIT and would not refer BIT to others.

## AGE GROUP FOLLOWING BIT

The respondents were asked the age group they belong to.



Figure 20 Age Group

This analysis indicates that 67% of the customers belong to the age group of 21-25 years, 25% belong to 36-50 years, 4% each to 15-20 years and 51 and above. This indicates that BIT should bring in more youth oriented products.

## **GENDER PREFERING BIT**

The respondents were asked their gender.



Figure21 Gender

The analysis clearly indicates that 92% of the male shop from BIT and only 8% are women customers. BIT can bring in more male centric products or consider that more male customers spent time on online shopping rather than women.

## 4.2 <u>ANALYSIS: PART II</u>

A similar kind of questionnaire was shared randomly with the people. These included people who may not be the customers of BIT. The link of the website was provided to them and they were asked to