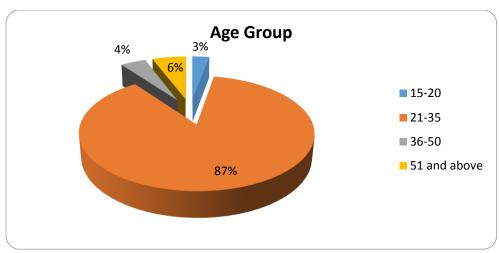

FOR BUYING FROM BIT

The respondents were asked the reason for buying from BIT.



Figure 27 Reason for buying from BIT

43% of the respondents said that they would like to buy from BIT because of the discounts offered and 35% found that most of the products they looked for were available on the website. While just 7 % believe that BIT had a good variety to offer and would like to shop because of the product variety BIT offers.

#### RECOMMEND BIT TO OTHERS

The respondents were asked if they would recommend BIT to others



Figure 28 Recommend BIT to others

It is good to know that 80% of the people had a good experience of visiting BIT and would spread a positive word of mouth. While 20% would not like to visit the site again and would spread a negative word of mouth.

## **AGE GROUP**



Figure 29 Age Group

Most of the respondents who provided their feedback about BIT belonged to the age group of 21-35 years which is the target audience of BIT.

#### **RESULTS**

## PART I

Looking at the above analysis, it is apparent that BIT need to take retention steps for those customers who have shopped once or twice and try to resolve their issues and take their feedback in consideration to improve the services to them. BIT needs to take good care of those customers as well who have shopped many times from BIT and give exclusive offers to them so that they do not shift to competitors and spread good word of mouth. It costs less to retain a customer than acquire a new customer.

There is enough scope for BIT to improve upon its website by further categorising its boutique into app