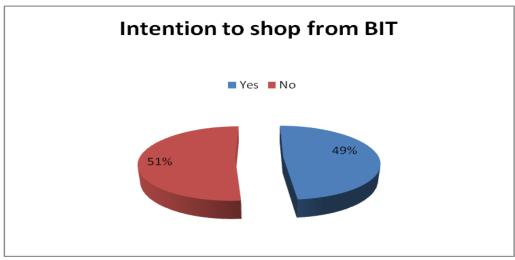

it the website find it easy to browse and leaf through the website.

## **DEALS ON THE SITE**

The respondents were asked to rate the deals live on the website.



Figure 23 Deals on the site

It can be seen that majority of the people i.e. 69% of the people did not like the deals which BIT was running on their website.

## PRODUCT DESCRIPTION INFORMATION

The respondents were asked to rate the product description information available on website.



Figure 24 Product description

It can be seen from that more than 50 % of the people did not find the product description available on the website to be informative and complete. This would prevent the people from buying from BIT and visit again.

#### INTENTION TO SHOP

The respondents were asked if they would like to buy anything from BIT.



Figure 25 Intention to shop

More than 50 % of the respondents said that they would not like to order something from BIT.

## PREFERRED CATEGORY

Those respondents who wanted to buy from BIT were further asked their choice for category.



Figure 26 Preferred Category

Out of the 49% who would like to shop from BIT found good deals on apparel and footwear. It was astonishing to find that no one was interested in buying jewellery online from BIT.

## REASON FOR BUYING FROM BIT

The respondents were asked the reason for buying from BIT.



Figure 27 Reason for buying from BIT

43% of the respondents said that they would like to buy from BIT because of the discounts offered and 35% found that most of the products they looked for were available on the website. While just 7 % believe that BIT