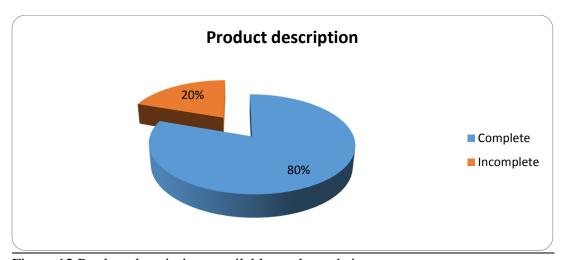

y times. BIT need to take considerable steps to retain its customer. It is easy to retain a customer than to acquire a new customer.

#### THE EASE OF BROWSING AND ORDERING OF THE GOODS

The respondents were asked how they would rate the ease of browsing and ordering of the goods from BIT



Figure 11 Ease of browsing and ordering of the goods

The above analysis shows that BIT site is user friendly. But they have scope of improvement in their website in terms of organising boutiques in alphabetical order or into various categories so that the 12% customer also rate BIT high in terms of easy browsing and ordering of the products.

#### THE PRODUCT DESCRIPTION AVAILABLE ON THE SITE

The respondents were asked how they would rate the product description information available on the website



Figure 12 Product descriptions available on the website

The above analysis shows that 80% of our customers are satisfied with the product description available along with the product on the website while 20% of the customers find it to be incomplete. This shows that they may not come back again to our website. So BIT needs to work on this parameter.

#### **DELIVERY TIME**

The respondents were asked the time in which the product was delivered to them.



Figure 13 Delivery Time

The above analysis shows that most of population i.e. 45% of the population received the goods within 7 days of ordering the goods 28% customers received the products within 14 days of the delivery, 13% within 21 days of ordering and 14% much later than that. This implies that BIT needs to work on their deliver