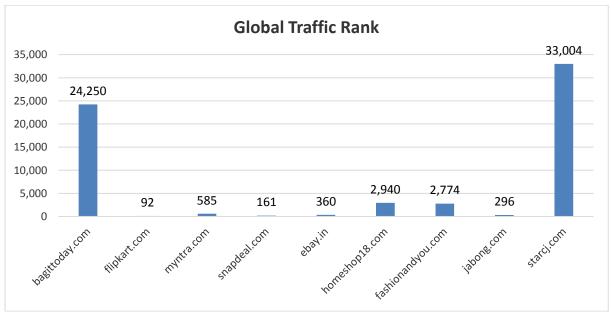

# 1.3 <u>COMPETITOR ANALYSIS</u>

A recent research done by Forrester (a leading global research and advisory firm) shows that by 2016, the e-commerce industry in India will be more than five times the size as it was in 2010. In this era of competition, Bagittoday identifies following as its competitors: Flipkart.com, myntra.com, snapdeal.com, Homeshop18.com, EBay.in, Fashionandyou.com, Jabong.com, star CJ.com