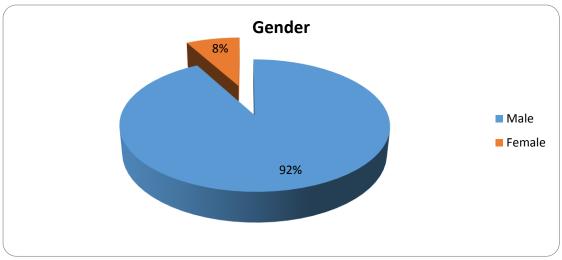

easy while 7% believe that delivery dates should be accurate.

#### RECOMMEND BIT TO OTHERS

The respondents were asked if they would recommend BIT to others



Figure 19 Recommend BIT to others

This analysis shows that 79% of the customers are satisfied with BIT and would recommend BIT to others while 21% had a bitter experience of shopping from BIT and would not refer BIT to others.

## AGE GROUP FOLLOWING BIT

The respondents were asked the age group they belong to.



Figure 20 Age Group

This analysis indicates that 67% of the customers belong to the age group of 21-25 years, 25% belong to 36-50 years, 4% each to 15-20 years and 51 and above. This indicates that BIT should bring in more youth oriented products.

## **GENDER PREFERING BIT**

The respondents were asked their gender.



Figure21 Gender

The analysis clearly indicates that 92% of the male shop from BIT and only 8% are women customers. BIT can bring in more male centric products or consider that more male customers spent time on online shopping rather than women.

## 4.2 <u>ANALYSIS: PART II</u>

A similar kind of questionnaire was shared randomly with the people. These included people who may not be the customers of BIT. The link of the website was provided to them and they were asked to visit the website of BIT and provide their feedback.

This questionnaire was shared with 90 people out of whom 70 people had never shopped from BIT. They shared their experience with us when they first visited the website.

## **EASE OF BROWSING**

The respondents were asked to rate the ease of browsing the website



Fi