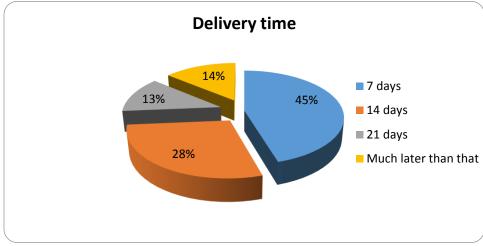

rms of organising boutiques in alphabetical order or into various categories so that the 12% customer also rate BIT high in terms of easy browsing and ordering of the products.

#### THE PRODUCT DESCRIPTION AVAILABLE ON THE SITE

The respondents were asked how they would rate the product description information available on the website



Figure 12 Product descriptions available on the website

The above analysis shows that 80% of our customers are satisfied with the product description available along with the product on the website while 20% of the customers find it to be incomplete. This shows that they may not come back again to our website. So BIT needs to work on this parameter.

#### **DELIVERY TIME**

The respondents were asked the time in which the product was delivered to them.



Figure 13 Delivery Time

The above analysis shows that most of population i.e. 45% of the population received the goods within 7 days of ordering the goods 28% customers received the products within 14 days of the delivery, 13% within 21 days of ordering and 14% much later than that. This implies that BIT needs to work on their delivery services to cater to 27% customers who received their products not even within 14 days of ordering the goods. There might be a possibility that they would not like to shop again from BIT

#### REASON FOR BUYING FROM BIT

The respondents were asked the reason buying from BIT



Figure 14 Reason for buying from BIT

It is evident from the above analysis that 36% of the customers visit the website because of the deep discounts BIT offers. 22% of the customer