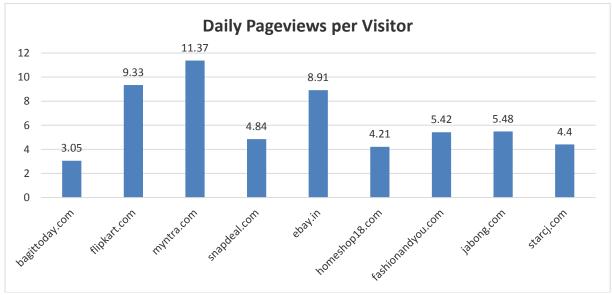

# 1.3 <u>COMPETITOR ANALYSIS</u>

A recent research done by Forrester (a leading global research and advisory firm) shows that by 2016, the e-commerce industry in India will be more than five times the size as it was in 2010. In this era of competition, Bagittoday identifies following as its competitors: Flipkart.com, myntra.com, snapdeal.com, Homeshop18.com, EBay.in, Fashionandyou.com, Jabong.com, star CJ.com