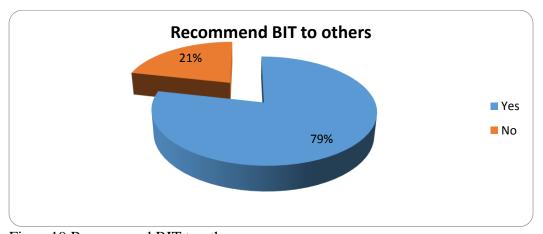

care because they did not receive their consignment, 11% were unsatisfied with the product they received, and 3% of the customers were not able to track their order.

## MOST IMPORTANT THING WHILE SHOPPING FROM BAGITTODAY

The respondents were asked the most important thing for them when they shop from BIT



Figure 18 Important thing while shopping from BIT

The above pie chart indicates that for 51% of the customers, the most important thing is the low price when they shop from BIT, 15% consider product description to be most important, 15% consider better image quality while shopping, 12% believe that check out process should be easy while 7% believe that delivery dates should be accurate.

#### RECOMMEND BIT TO OTHERS

The respondents were asked if they would recommend BIT to others



Figure 19 Recommend BIT to others

This analysis shows that 79% of the customers are satisfied with BIT and would recommend BIT to others while 21% had a bitter experience of shopping from BIT and would not refer BIT to others.

## AGE GROUP FOLLOWING BIT

The respondents were asked the age group they belong to.



Figure 20 Age Group

This analysis indicates that 67% of the customers belong to the age group of 21-25 years, 25% belong to 36-50 years, 4% each to 15-20 years and 51 and above. This indicates that BIT should bring in more youth oriented products.

## **GENDER PREFERING BIT**

The respondents were asked their gender.



Figure21 Gender

The analysis clearly indicates that 92% of the male shop from BIT and only 8% are women customers. BIT can bring in more male centric product