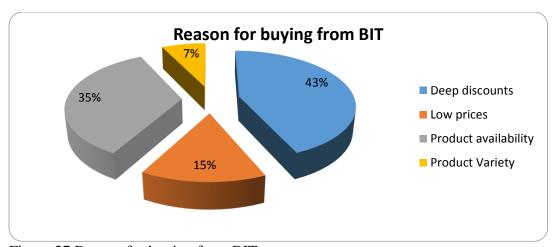

Bag It Today is an invitation-only shopping club featuring the world's top brands at up to 75% off retail. Access to Bag It Today.com is reserved for registered members only. Membership is free with no obligation to purchase, but one must be invited by an existing member or be on the waiting list. Members shape the community by inviting new members - and in turn get rewarded with Rs 5 Bag It Today credit whenever a friend accepts an invite and Rs. 250 Bag It Today credit whenever any friend places their first order.