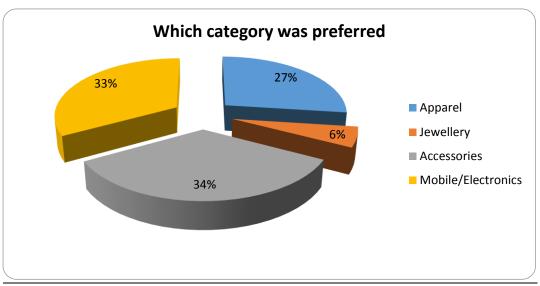

## 1.2 INTRODUCTION TO THE COMPANY

Bag it today (BIT) is a private online commercial shopping Website looks launched by The India Today Group. It was founded in 2009. It is an exclusive invitation—only online destination where members discover private sales on premiere brands. It offers its members fashion wear,

accessories, jewellery, lifestyle products, footwear, mobiles and electronics at discounted prices. Each sale is open for just a brief window of time. The focus is to provide a fantastic collection of sought-after offerings from the best brand names in the world along with helpful service and customer care.