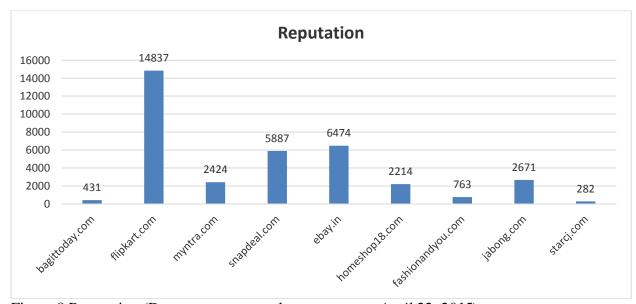

# 1.3 <u>COMPETITOR ANALYSIS</u>

A recent research done by Forrester (a leading global research and advisory firm) shows that by 2016, the e-commerce industry in India will be more than five times the size as it was in 2010. In this era of competition, Bagittoday identifies following as its competitors: Flipkart.com, myntra.com, snapdeal.com, Homeshop18.com, EBay.in, Fashionandyou.com, Jabong.com, star CJ.com