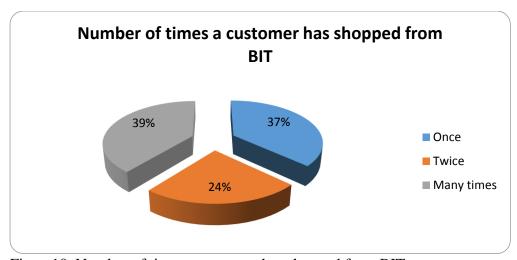

h on delivery )
- 3) Status of the order (fully processed or closed down)

The similar questionnaire was shared with the people at random. It included the responses of those people who have never shopped from BIT. They were provided with the link to the website and were then told to share their experience of visiting BIT.

## **DATA ANALYSIS**

Each question from the questionnaire was analysed keeping in mind the purpose of analysis. It will give an insight into the customer expectations from Bag It Today and what he actually gets from it.

## 4.1 <u>ANALYSIS: PART I</u>

The questionnaire was sent to the existing customers of BIT and data collected was analysed.

## NUMBER OF TIMES A CUSTOMER HAS SHOPPED FROM BIT

The respondents were asked the number of times they have shopped from BIT



Figure 10. Number of times a customer has shopped from BIT

This analysis shows that 37% of the customers have shopped only once from BIT and did not come back, 24% have shopped twice and 39% have shopped many times. BIT need to take considerable steps to retain its customer. It is easy to retain a customer than to acquire a new customer.

#### THE EASE OF BROWSING AND ORDERING OF THE GOODS

The respondents were asked how they would rate the ease of browsing and ordering of the goods from BIT



Figure 11 Ease of browsing and ordering of the goods

The above analysis shows that BIT site is user friendly. But they have scope of improvement in their website in terms of organising boutiques in alphabetical order or into various categories so that the 12% customer also rate BIT high in terms