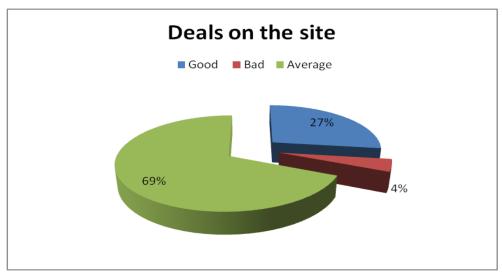

u>

A similar kind of questionnaire was shared randomly with the people. These included people who may not be the customers of BIT. The link of the website was provided to them and they were asked to visit the website of BIT and provide their feedback.

This questionnaire was shared with 90 people out of whom 70 people had never shopped from BIT. They shared their experience with us when they first visited the website.

## **EASE OF BROWSING**

The respondents were asked to rate the ease of browsing the website



Figure 22 Ease of browsing

It is apparent from the figures shown in the pie-chart that majority of the people who visit the website find it easy to browse and leaf through the website.

## **DEALS ON THE SITE**

The respondents were asked to rate the deals live on the website.



Figure 23 Deals on the site

It can be seen that majority of the people i.e. 69% of the people did not like the deals which BIT was running on their website.

## PRODUCT DESCRIPTION INFORMATION

The respondents were asked to rate the product description information available on website.



Figure 24 Product description

It can be seen from that more than 50 % of the people did not find the product description available on the website to be informative and complete. This would prevent the people from buying from BIT and visit again.

#### INTENTION TO SHOP

The respondents were asked if they would like to buy anything from BIT.



Figure 25 Intention to shop

More than 50 % of the respondents said that they would not like to order something from BIT.

## PREFERRED CATEGORY

Those responde