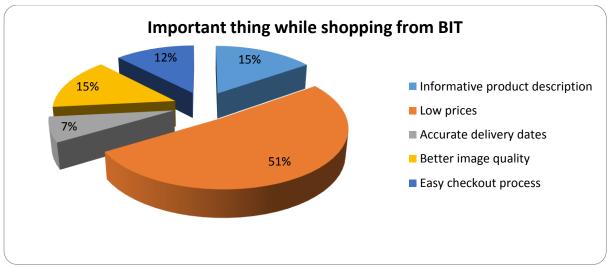

#### 1.2.1 IMPORTANT FACTS AND FIGURES RELATED TO BIT

| Daily Revenue    | \$195                                                             |
|------------------|-------------------------------------------------------------------|
|                  |                                                                   |
| Monthly Revenue  | \$5860                                                            |
|                  |                                                                   |
| Daily Page Views | 65112(source:http://www.freewebsitereport.org/www.bagittoday.com) |
|                  |                                                                   |
| COD (%)          | 55 %                                                              |
|                  |                                                                   |

| Failure in case of | 37%                                                              |
|--------------------|------------------------------------------------------------------|
| COD                |                                                                  |
|                    |                                                                  |
| Products available | Apparel, footwear, jewellery, accessories, electronics, mobiles, |
|                    | Home decor                                                       |
|                    |                                                                  |
| Presence on social | Facebook:                                                        |
|                    |                                                                  |
| platform           | 740202 likes                                                     |
|                    |                                                                  |
|                    | 723 talking                                                      |
|                    | Both customer engagement and product promotion posts             |
|                    |                                                                  |
|                    | (as on 15april 2015)                                             |
|                    |                                                                  |