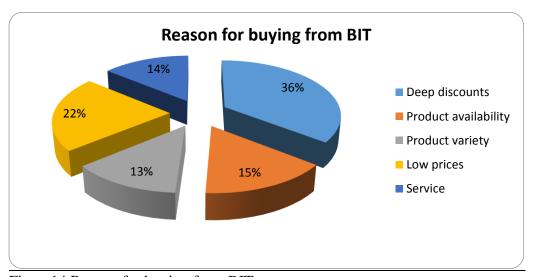

## 1.2 INTRODUCTION TO THE COMPANY

Bag it today (BIT) is a private online commercial shopping Website looks launched by The India Today Group. It was founded in 2009. It is an exclusive invitation—only online destination where members discover private sales on premiere brands. It offers its members fashion wear,

accessories, jewellery, lifestyle products, footwear, mobiles and electronics at discounted prices. Each sale is open for just a brief window of time. The focus is to provide a fantastic collection of sought-after offerings from the best brand names in the world along with helpful service and customer care.