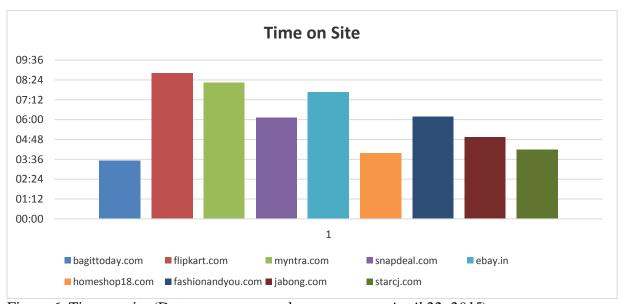

# 1.3 <u>COMPETITOR ANALYSIS</u>

A recent research done by Forrester (a leading global research and advisory firm) shows that by 2016, the e-commerce industry in India will be more than five times the size as it was in 2010. In this era of competition, Bagittoday identifies following as its competitors: Flipkart.com, myntra.com, snapdeal.com, Homeshop18.com, EBay.in, Fashionandyou.com, Jabong.com, star CJ.com