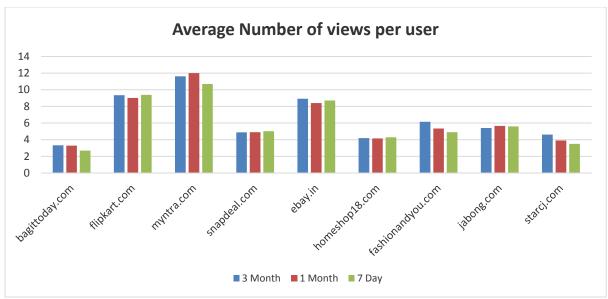

# 1.3 <u>COMPETITOR ANALYSIS</u>

A recent research done by Forrester (a leading global research and advisory firm) shows that by 2016, the e-commerce industry in India will be more than five times the size as it was in 2010. In this era of competition, Bagittoday identifies following as its competitors: Flipkart.com, myntra.com, snapdeal.com, Homeshop18.com, EBay.in, Fashionandyou.com, Jabong.com, star CJ.com