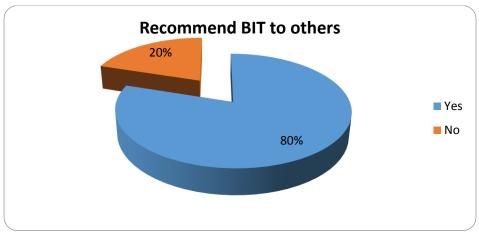

were further asked their choice for category.



Figure 26 Preferred Category

Out of the 49% who would like to shop from BIT found good deals on apparel and footwear. It was astonishing to find that no one was interested in buying jewellery online from BIT.

## REASON FOR BUYING FROM BIT

The respondents were asked the reason for buying from BIT.



Figure 27 Reason for buying from BIT

43% of the respondents said that they would like to buy from BIT because of the discounts offered and 35% found that most of the products they looked for were available on the website. While just 7 % believe that BIT had a good variety to offer and would like to shop because of the product variety BIT offers.

#### RECOMMEND BIT TO OTHERS

The respondents were asked if they would recommend BIT to others



Figure 28 Recommend BIT to others

It is good to know that 80% of the people had a good experience of visiting BIT and would spread a positive word of mouth. While 20% would not like to visit the site again and would spread a negative word of mouth.

## **AGE GROUP**



Figure 29 Age Group

Most of the respondents who provided their feedback about BIT belonged to the age group of 21-35 years which is the target audience of BIT.

#### **RESULTS**

## PART I

Looking at the above analysis, it is apparent that BIT need to take retention steps for those customers who have shopped once or twice and try to resolve their issues and take their feedback in consideration to improve the services to them. BIT needs to take good care of those customers as well who have shopped many times from BIT and