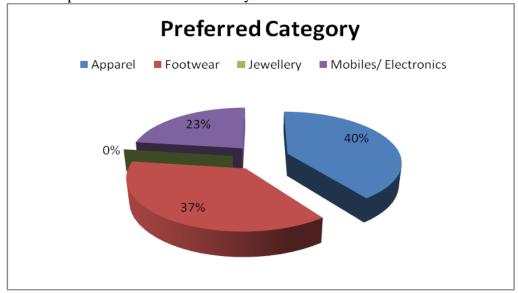

accessories, jewellery, lifestyle products, footwear, mobiles and electronics at discounted prices. Each sale is open for just a brief window of time. The focus is to provide a fantastic collection of sought-after offerings from the best brand names in the world along with helpful service and customer care.