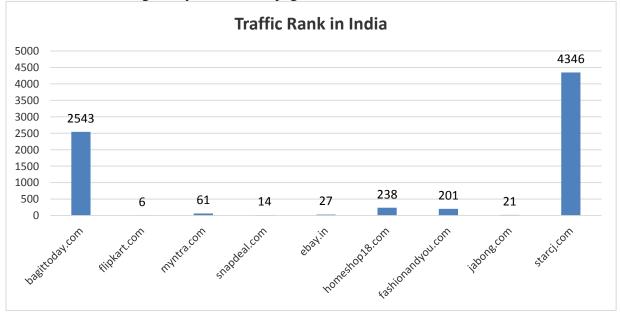

# 1.3 <u>COMPETITOR ANALYSIS</u>

A recent research done by Forrester (a leading global research and advisory firm) shows that by 2016, the e-commerce industry in India will be more than five times the size as it was in 2010. In this era of competition, Bagittoday identifies following as its competitors: Flipkart.com, myntra.com, snapdeal.com, Homeshop18.com, EBay.in, Fashionandyou.com, Jabong.com, star CJ.com